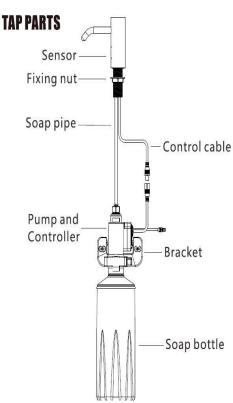

## **Specification Summary – ET2-SD**

- Basin mounted soap dispenser
- Highly suitable for Commercial and Domestic use
- Hygienic no touch operation
- Operate as battery only or mains power with battery back-up (transformer supplied as standard)
- Soap bottle measure 1.6-2L
- Suitable for free-flowing liquid soap only viscosity - 100-3500cp (mpA.s)
- Ambient temperature
- Induction distance 0-8cm
- Quantity of soap dispensed <2ml per use (on setting 4)
- Run time is adjustable from pump
- Mount soap bottle/pump vertically under sink and ensure good access for filling and maintenance
- Soap hose from rear of spout approx. 1M
- Sensor control cable from rear of spout approx.
  1.2M long (including pump connector lead)
- Transformer cable approx. 2.5M (including connecting plugs)
- Regular maintenance flushing and cleaning to remove dried and thickened soap is recommended – how often depends on usage and the environment. Performing regular maintenance will enhance pump longevity.