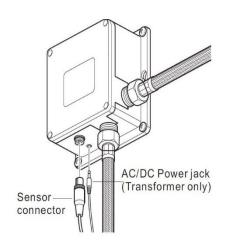

## **Specification Summary – ET2-30.4**

- 6 Star WELS
- Watermark
- Highly suitable for Commercial and Domestic use
- Basin mounted
- Hygienic no touch operation
- No fixed run time for maximum water saving
- Confirmation time of 1-2 seconds
- Auto off after 1 minute if sensor obstructed
- Self-adjusting forward-facing sensor
- Normally suitable for use with stainless steel sinks/troughs
- Battery only or mains power with battery back-up
- Water pressure range between 100-500kPa
- Water inlet 15mm ½" G
- Single water feed pre-mix water (Mixing valve available to order if required, see ET-HCV)
- Water temperature 1-50°
- Flexi hose approx. 60cm long
- Sensor control cable from base of spout approx. 1M long
- Transformer cable (if used) approx. 1M

## **CONTROL BOX**