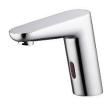

## **Specification Summary – ET2-30.4**

- 6 Star WELS
- Watermark
- Highly suitable for Commercial and Domestic use
- Basin mounted
- Hygienic no touch operation
- No fixed run time for maximum water saving
- Confirmation time of 1-2 seconds
- Auto off after 1 minute if sensor obstructed
- Self-adjusting forward-facing sensor
- Normally suitable for use with stainless steel sinks/troughs
- Battery only or mains power with battery back-up
- Water pressure range between 100-500kPa
- Water inlet 15mm ½" G
- Single water feed pre-mix water (Mixing valve available to order if required, see ET-HCV)
- Water temperature 1-50°
- Flexi hose approx. 60cm long
- Sensor control cable from base of spout approx. 1M long
- Transformer cable (if used) approx. 1M