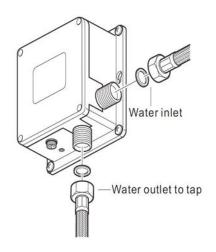

## **Specification Summary – ET2-30.4**

- 6 Star WELS
- Watermark
- Highly suitable for Commercial and Domestic use
- Basin mounted
- Hygienic no touch operation
- No fixed run time for maximum water saving
- Confirmation time of 1-2 seconds
- Auto off after 1 minute if sensor obstructed
- Self-adjusting forward-facing sensor
- Normally suitable for use with stainless steel sinks/troughs
- Battery only or mains power with battery back-up
- Water pressure range between 100-500kPa
- Water inlet 15mm ½" G
- Single water feed pre-mix water (Mixing valve available to order if required, see ET-HCV)
- Water temperature 1-50°
- Flexi hose approx. 60cm long
- Sensor control cable from base of spout approx. 1M long
- Transformer cable (if used) approx. 1M