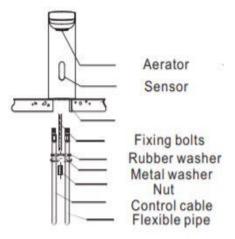

## **Specification Summary – ET2-30.4**

- 6 Star WELS
- Watermark
- Highly suitable for Commercial and Domestic use
- Basin mounted
- Hygienic no touch operation
- No fixed run time for maximum water saving
- Confirmation time of 1-2 seconds
- Auto off after 1 minute if sensor obstructed
- Self-adjusting forward-facing sensor
- Normally suitable for use with stainless steel sinks/troughs
- Battery only or mains power with battery back-up
- Water pressure range between 100-500kPa
- Water inlet 15mm ½" G
- Single water feed pre-mix water (Mixing valve available to order if required, see ET-HCV)
- Water temperature 1-50°
- Flexi hose approx. 60cm long
- Sensor control cable from base of spout approx. 1M long
- Transformer cable (if used) approx. 1M