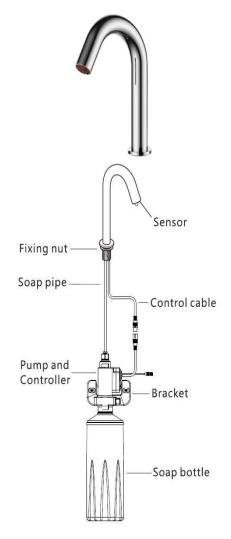

## **Specification Summary – ET24.1-SD**

- Basin mounted soap dispenser
- Highly suitable for Commercial and Domestic use
- Hygienic no touch operation
- Operate as battery only or mains power with battery back-up (transformer supplied as standard)
- Soap bottle measure 1.6-2L
- Suitable for free-flowing liquid soap only viscosity - 100-3500cp (mpA.s)
- Ambient temperature
- Induction distance 0-8cm
- Quantity of soap dispensed <2ml per use (on setting 4)
- Run time is adjustable from pump
- Mount soap bottle/pump vertically under sink and ensure good access for filling and maintenance
- Soap hose from rear of spout approx. 1M
- Sensor control cable from rear of spout approx.
  1.2M long (including pump connector lead)
- Transformer cable approx. 2.5M (including connecting plugs)
- Regular maintenance flushing and cleaning to remove dried and thickened soap is recommended – how often depends on usage and the environment. Performing regular maintenance will enhance pump longevity.